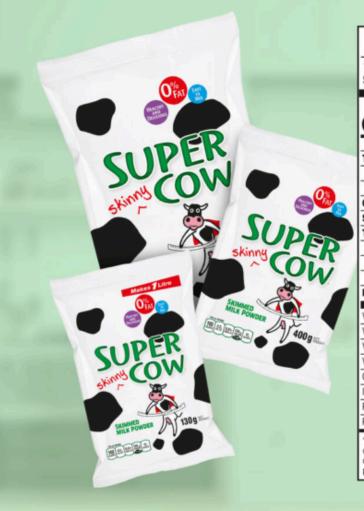

# SKIMMED POWDERED MILK

Skimmed Milk Powder with added Vitamin A and Vitamin D3.

3 Package Sizes Available: 130g, 400g, 800g

Consumer Warnings: Not to be used as a breast milk substitute.

Allergen Information: Contains milk and soy. Packaged in a facility that also processes eggs, milk, mustard and peanuts.

| 13 servings per pa  | tion        | _    |             |        |
|---------------------|-------------|------|-------------|--------|
| Serving size        | un          |      |             | [32g]  |
| ociving size        |             |      |             | 029    |
|                     | Per se      |      | Pe          | r 100g |
| Calories            | 11          | 10   | 3:          | 55     |
| <del>Odiorics</del> | _           |      | _           |        |
| Total Fat           | 0.3g        | RDA* | 0.9g        | % RDA  |
| Saturated Fat       | 0.2g        | 1%   | 0.6g        | 3%     |
| Trans Fat           | 0.01g       | 176  | 0.04g       | 3/6    |
| Cholesterol         | 6mg         | _    | 19mg        |        |
| Sodium              | 130mg       | 7%   | 400mg       | 20%    |
| Total Carb.         | 17g         | 1 70 | 54g         | 207    |
| Dietary Fiber       | 0g          | _    | 0q          |        |
| Total Sugars        | 17g         |      | 54g         |        |
| Incl.Added Sugars   | 0g          | _    | 0g          |        |
| Protein             | 10g         |      | 32g         |        |
|                     |             |      |             |        |
| Vitamin A           | 800IU/240RE | 30%  | 2500IU/750R | E 94%  |
| Vitamin D3          | 130IU/3.2ug | 32%  | 400IU/10ug  | 100%   |
| Vitamin B2          | 0.45mg      | 38%  | 1.4mg       | 117%   |
| Vitamin B12         | 1ug         | 42%  | 3.0ug       | 125%   |
| Calcium             | 640mg       | 64%  | 2000mg      | 200%   |
| Iron                | 0.2mg       | 1%   | 0.6mg       | 4%     |
| Phosphorus          | 320mg       | 46%  | 1000mg      | 143%   |
| Potassium           | 540mg       | 15%  | 1700mg      | 49%    |