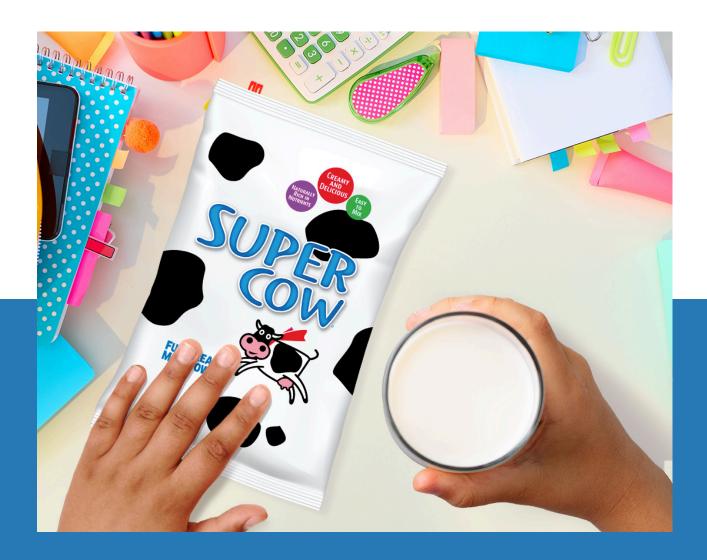

### IT'S SUPER EASY TO ENJOY!

Super Cow Milk is made from pure, nutritious, high-quality cow's milk, SUPER COW full cream milk powder is an excellent source of calcium and Vitamins A, B and D. SUPER COW Milk combines the rich creamy taste your family loves with the natural goodness they need.

#### WHY SUPER COW MILK?

Super Cow Milk is made from pure, nutritious, high-quality cow's milk, SUPER COW full cream milk powder is an excellent source of calcium and Vitamins A, B and D. SUPER COW Milk combines the rich creamy taste your family loves with the natural goodness they need.

It's SUPER easy to enjoy SUPER COW Milk because it's:

- ✓ Creamy and delicious
- ✓ Naturally rich in nutrients
  - ✓ Easy to mix